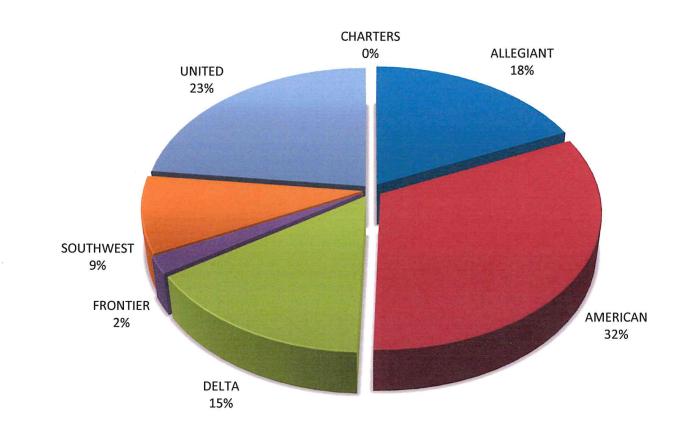

## Passenger Airline Market Share For the Month of February 2023

## Des Moines Airport Authority Traffic Statistics - February 2023

| PASSENGERS Enplaned Deplaned Total  CARGO (LBS) Enplaned Deplaned | Month of 2023 110,273 109,473 219,746  2,208,720 2,581,802 | February 2022 92,575 90,506 183,081 2,573,769 3,082,727 | % Incr. (Decr.) 19.1% 21.0% 20.0% | Year t<br>2023<br>222,009<br>221,067<br>443,076<br>4,860,512<br>5,261,783 | 2022<br>178,494<br>178,973<br>357,467<br>4,930,072<br>5,890,315 | % Incr. (Decr.) 24.4% 23.5% 23.9% -1.4% -10.7% |
|-------------------------------------------------------------------|------------------------------------------------------------|---------------------------------------------------------|-----------------------------------|---------------------------------------------------------------------------|-----------------------------------------------------------------|------------------------------------------------|
| Total                                                             | 4,790,522                                                  | 5,656,496                                               | -15.3%                            | 10,122,295                                                                | 10,820,387                                                      | -6.5%                                          |
| TOTAL PASSENGERS                                                  |                                                            |                                                         |                                   |                                                                           |                                                                 |                                                |
| ALLEGIANT                                                         | 39,265                                                     | 34,098                                                  | 15.2%                             | 80,948                                                                    | 63,333                                                          | 27.8%                                          |
| AMERICAN                                                          | 69,839                                                     | 55,987                                                  | 24.7%                             | 136,495                                                                   | 108,355                                                         | 26.0%                                          |
| DELTA                                                             | 33,591                                                     | 32,394                                                  | 3.7%                              | 69,315                                                                    | 66,311                                                          | 4.5%                                           |
| FRONTIER                                                          | 5,398                                                      | 6,754                                                   | -20.1%                            | 11,554                                                                    | 13,298                                                          | -13.1%                                         |
| SOUTHWEST                                                         | 20,438                                                     | 17,756                                                  | 15.1%                             | 41,872                                                                    | 34,982                                                          | 19.7%                                          |
| UNITED                                                            | 50,280                                                     | 35,449                                                  | 41.8%                             | 99,881                                                                    | 68,574                                                          | 45.7%                                          |
| CHARTERS                                                          | 935                                                        | 643                                                     | 45.4%                             | 3,011                                                                     | 2,614                                                           | 15.2%                                          |
| Total                                                             | 219,746                                                    | 183,081                                                 | 20.0%                             | 443,076                                                                   | 357,467                                                         | 23.9%                                          |