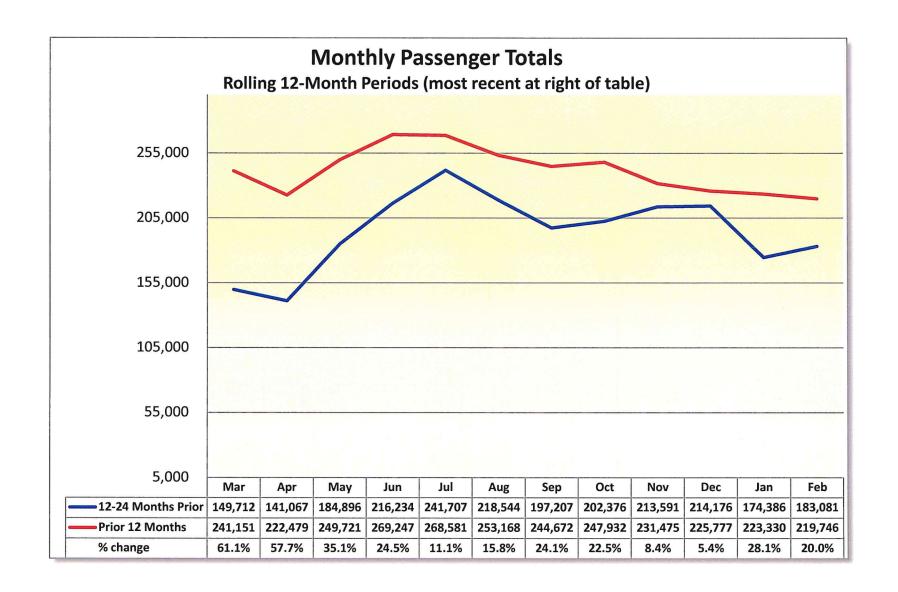

## Des Moines Airport Authority Traffic Statistics - February 2023

| PASSENGERS Enplaned Deplaned Total  CARGO (LBS) Enplaned Deplaned | Month of 2023 110,273 109,473 219,746  2,208,720 2,581,802 | February 2022 92,575 90,506 183,081 2,573,769 3,082,727 | % Incr. (Decr.) 19.1% 21.0% 20.0% | Year t<br>2023<br>222,009<br>221,067<br>443,076<br>4,860,512<br>5,261,783 | 2022<br>178,494<br>178,973<br>357,467<br>4,930,072<br>5,890,315 | % Incr. (Decr.) 24.4% 23.5% 23.9% -1.4% -10.7% |
|-------------------------------------------------------------------|------------------------------------------------------------|---------------------------------------------------------|-----------------------------------|---------------------------------------------------------------------------|-----------------------------------------------------------------|------------------------------------------------|
| Total                                                             | 4,790,522                                                  | 5,656,496                                               | -15.3%                            | 10,122,295                                                                | 10,820,387                                                      | -6.5%                                          |
| TOTAL PASSENGERS                                                  |                                                            |                                                         |                                   |                                                                           |                                                                 |                                                |
| ALLEGIANT                                                         | 39,265                                                     | 34,098                                                  | 15.2%                             | 80,948                                                                    | 63,333                                                          | 27.8%                                          |
| AMERICAN                                                          | 69,839                                                     | 55,987                                                  | 24.7%                             | 136,495                                                                   | 108,355                                                         | 26.0%                                          |
| DELTA                                                             | 33,591                                                     | 32,394                                                  | 3.7%                              | 69,315                                                                    | 66,311                                                          | 4.5%                                           |
| FRONTIER                                                          | 5,398                                                      | 6,754                                                   | -20.1%                            | 11,554                                                                    | 13,298                                                          | -13.1%                                         |
| SOUTHWEST                                                         | 20,438                                                     | 17,756                                                  | 15.1%                             | 41,872                                                                    | 34,982                                                          | 19.7%                                          |
| UNITED                                                            | 50,280                                                     | 35,449                                                  | 41.8%                             | 99,881                                                                    | 68,574                                                          | 45.7%                                          |
| CHARTERS                                                          | 935                                                        | 643                                                     | 45.4%                             | 3,011                                                                     | 2,614                                                           | 15.2%                                          |
| Total                                                             | 219,746                                                    | 183,081                                                 | 20.0%                             | 443,076                                                                   | 357,467                                                         | 23.9%                                          |